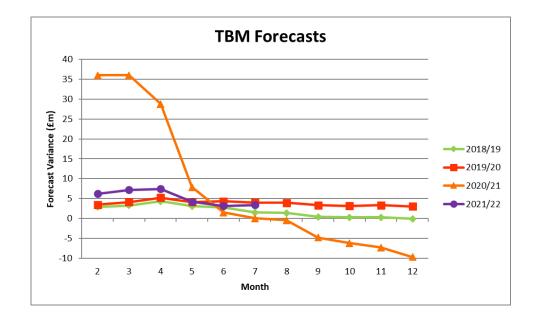

| 3,396                           | 1.7%                            | <b>1</b>                  | Red                      |
|                                       |                                 |                                 |                           | [                        |
| Dedicated Schools Grant (DSG)         | 430                             | 57.6%                           | $\uparrow$                | Red                      |
|                                       |                                 |                                 |                           |                          |
| Housing Revenue Account               | 1,276                           | 0.0%                            | $\downarrow$              | Red                      |