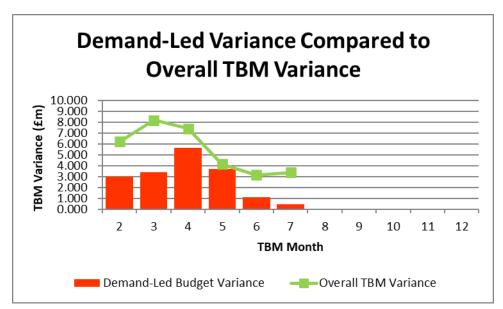

| 3,396                           | 1.7%                            | <b>1</b>                  | Red                      |
|                                       |                                 |                                 |                           | [                        |
| Dedicated Schools Grant (DSG)         | 430                             | 57.6%                           | $\uparrow$                | Red                      |
|                                       |                                 |                                 |                           |                          |
| Housing Revenue Account               | 1,276                           | 0.0%                            | $\downarrow$              | Red                      |