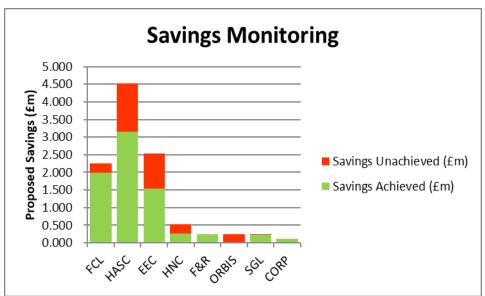

**Appendix 1 - Financial Dashboard Summary** 

| Direction of Travel                   |                                 |                                 |                           |                          |
|---------------------------------------|---------------------------------|---------------------------------|---------------------------|--------------------------|
| Directorate/Fund                      | Forecast<br>Variance<br>Month 7 | Forecast<br>Variance<br>Month 7 | Change<br>From<br>Month 5 | RAG<br>Rating<br>Month 7 |
|                                       | £'000                           | %                               |                           |                          |
| General Fund Services:                |                                 |                                 |                           |                          |
| Families, Children & Learning         | 288                             | 0.3%                            | $\uparrow$                | Red                      |
| Health & Adult Social Care            | (1,967)                         | -2.8%                           | <b>↑</b>                  | Green                    |
| Economy, Environment & Culture        | 2,716                           | 6.3%                            | <b>1</b>                  | Red                      |
| Housing, Neighbourhoods & Communities | 1,603                           | 6.2%                            | <b>1</b>                  | Red                      |
| Finance & Resources                   | 1,164                           | 5.1%                            | $\downarrow$              | Red                      |
| Strategy, Governance & Law            | (37)                            | -0.6%                           | <b>↑</b>                  | Green                    |
| Corporately-held Budgets              | (371)                           | -0.5%                           | $\downarrow$              | Green                    |
| Total General Fund                    | 3,396                           | 1.7%                            | <b>1</b>                  | Red                      |
|                                       |                                 |                                 |                           | [                        |
| Dedicated Schools Grant (DSG)         | 430                             | 57.6%                           | $\uparrow$                | Red                      |
|                                       |                                 |                                 |                           |                          |
| Housing Revenue Account               | 1,276                           | 0.0%                            | $\downarrow$              | Red                      |