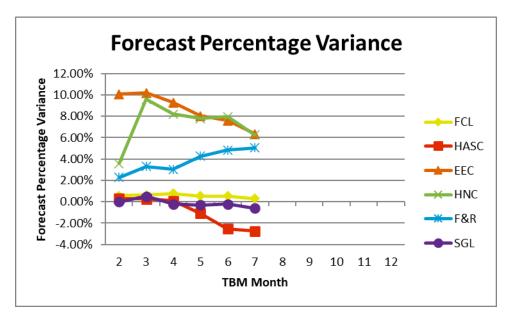

**Appendix 1 - Financial Dashboard Summary** 

| Direction of Travel                   |                                 |                                 |                           |                          |
|---------------------------------------|---------------------------------|---------------------------------|---------------------------|--------------------------|
| Directorate/Fund                      | Forecast<br>Variance<br>Month 7 | Forecast<br>Variance<br>Month 7 | Change<br>From<br>Month 5 | RAG<br>Rating<br>Month 7 |
|                                       | £'000                           | %                               |                           |                          |
| General Fund Services:                |                                 |                                 |                           |                          |
| Families, Children & Learning         | 288                             | 0.3%                            | $\uparrow$                | Red                      |
| Health & Adult Social Care            | (1,967)                         | -2.8%                           | <b>↑</b>                  | Green                    |
| Economy, Environment & Culture        | 2,716                           | 6.3%                            | <b>1</b>                  | Red                      |
| Housing, Neighbourhoods & Communities | 1,603                           | 6.2%                            | <b>1</b>                  | Red                      |
| Finance & Resources                   | 1,164                           | 5.1%                            | $\downarrow$              | Red                      |
| Strategy, Governance & Law            | (37)                            | -0.6%                           | <b>↑</b>                  | Green                    |
| Corporately-held Budgets              | (371)                           | -0.5%                           | $\downarrow$              | Green                    |
| Total General Fund                    | 3,396                           | 1.7%                            | <b>1</b>                  | Red                      |
|                                       |                                 |                                 |                           | [                        |
| Dedicated Schools Grant (DSG)         | 430                             | 57.6%                           | $\uparrow$                | Red                      |
|                                       |                                 |                                 |                           |                          |
| Housing Revenue Account               | 1,276                           | 0.0%                            | $\downarrow$              | Red                      |