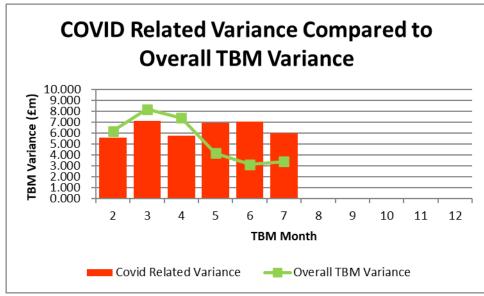

**Appendix 1 - Financial Dashboard Summary** 

| Direction of Travel                   |                                 |                                 |                           |                          |
|---------------------------------------|---------------------------------|---------------------------------|---------------------------|--------------------------|
| Directorate/Fund                      | Forecast<br>Variance<br>Month 7 | Forecast<br>Variance<br>Month 7 | Change<br>From<br>Month 5 | RAG<br>Rating<br>Month 7 |
|                                       | £'000                           | %                               |                           |                          |
| General Fund Services:                |                                 |