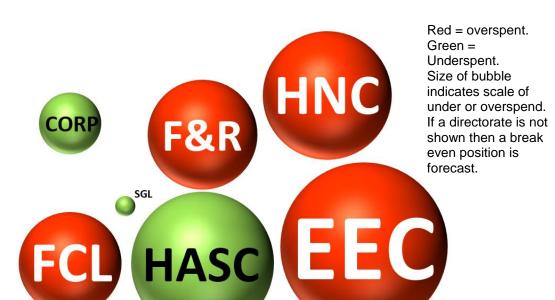

**Appendix 1 - Financial Dashboard Summary** 

| Direction of Travel                   |                                 |                                 |                           |                          |
|---------------------------------------|---------------------------------|---------------------------------|---------------------------|--------------------------|
| Directorate/Fund                      | Forecast<br>Variance<br>Month 7 | Forecast<br>Variance<br>Month 7 | Change<br>From<br>Month 5 | RAG<br>Rating<br>Month 7 |
|                                       | £'000                           | %                               |                           |                          |
| General Fund Services:                |                                 |                                 |                           |                          |
| Families, Children & Learning         | 288                             | 0.3%                            | $\uparrow$                | Red                      |
| Health & Adult Social Care            | (1,967)                         | -2.8%                           | <b>↑</b>                  | Green                    |
| Economy, Environment & Culture        | 2,716                           | 6.3%                            | <b>1</b>                  | Red                      |
| Housing, Neighbourhoods & Communities | 1,603                           | 6.2%                            | <b>1</b>                  | Red                      |
| Finance & Resources                   | 1,164                           | 5.1%                            | $\downarrow$              | Red                      |
| Strategy, Governance & Law            | (37)                            | -0.6%                           | <b>↑</b>                  | Green                    |
| Corporately-held Budgets              | (371)                           | -0.5%                           | $\downarrow$              | Green                    |
| Total General Fund                    | 3,396                           | 1.7%                            | <b>1</b>                  | Red                      |
|                                       |                                 |                                 |                           | [                        |
| Dedicated Schools Grant (DSG)         | 430                             | 57.6%                           | $\uparrow$                | Red                      |
|                                       |                                 |                                 |                           |                          |
| Housing Revenue Account               | 1,276                           | 0.0%                            | $\downarrow$              | Red                      |