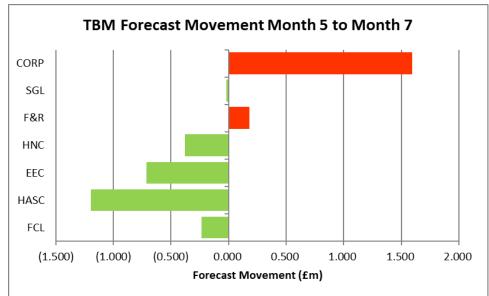

**Appendix 1 - Financial Dashboard Summary** 

| Direction of Travel                   |                                 |                                 |                           |                          |
|---------------------------------------|---------------------------------|---------------------------------|---------------------------|--------------------------|
| Directorate/Fund                      | Forecast<br>Variance<br>Month 7 | Forecast<br>Variance<br>Month 7 | Change<br>From<br>Month 5 | RAG<br>Rating<br>Month 7 |
|                                       | £'000                           | %                               |                           |                          |
| General Fund Services:                |                                 |                                 |                           |                          |
| Families, Children & Learning         | 288                             | 0.3%                            | $\uparrow$                | Red                      |
| Health & Adult Social Care            | (1,967)                         | -2.8%                           | <b>↑</b>                  | Green                    |
| Economy, Environment & Culture        | 2,716                           | 6.3%                            | <b>1</b>                  | Red                      |
| Housing, Neighbourhoods & Communities | 1,603                           | 6.2%                            | <b>1</b>                  | Red                      |
| Finance & Resources                   | 1,164                           | 5.1%                            | $\downarrow$              | Red                      |
| Strategy, Governance & Law            | (37)                            | -0.6%                           | <b>↑</b>                  | Green                    |
| Corporately-held Budgets              | (371)                           | -0.5%                           | $\downarrow$              | Green                    |
| Total General Fund                    | 3,396                           | 1.7%                            | <b>1</b>                  | Red                      |
|                                       |                                 |                                 |                           | [                        |
| Dedicated Schools Grant (DSG)         | 430                             | 57.6%                           | $\uparrow$                | Red                      |
|                                       |                                 |                                 |                           |                          |
| Housing Revenue Account               | 1,276                           | 0.0%                            | $\downarrow$              | Red                      |